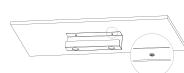

#### For Softer Wood or Particle Board Desk

Hold the tray (A) to the desired location, and secure using screws (B). Screws are self tapping and will thread directly into the desktop.

#### **For Hard Wood Desk**

Hold the tray (A) to the desired location and mark drilling locations with a pencil. Drill pilot holes using a 1/8" (or 3mm) drill bit, then secure the tray to the desk using screws (B).