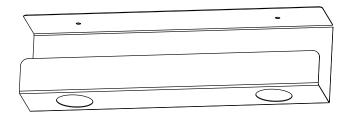

### SKU: DESK-AC06-2C

Under Desk Cable Management Tray (x2)



# **PACKAGE CONTENTS** MIMIL! A (x2) **B** (x4) Trav Screw





#### For Softer Wood or Particle Board Desk

Hold the tray (A) to the desired location, and secure using screws (B). Screws are self tapping and will thread directly into the desktop.

#### **For Hard Wood Desk**

Hold the tray (A) to the desired location and mark drilling locations with a pencil. Drill pilot holes using a 1/8" (or 3mm) drill bit, then secure the tray to the desk using screws (B).





### !\ WARNING: CHOKING HAZARD

SMALL PARTS - NOT FOR CHILDREN UNDER 3 YEARS. ADULT SUPERVISION IS REQUIRED.

Scan the QR code with your mobile device or follow the link for helpful videos and specifications related to this product.





DO NOT EXCEED WEIGHT CAPACITY. Failure to do so may result in serious injury.



Love your