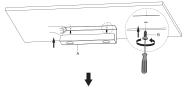

# **PACKAGE CONTENTS** MIMIL! A (x2) **B** (x4) Trav Screw

#### For Softer Wood or Particle Board Desk

Hold the tray (A) to the desired location, and secure using screws (B). Screws are self tapping and will thread directly into the desktop.

#### **For Hard Wood Desk**

Hold the tray (A) to the desired location and mark drilling locations with a pencil. Drill pilot holes using a 1/8" (or 3mm) drill bit, then secure the tray to the desk using screws (B).